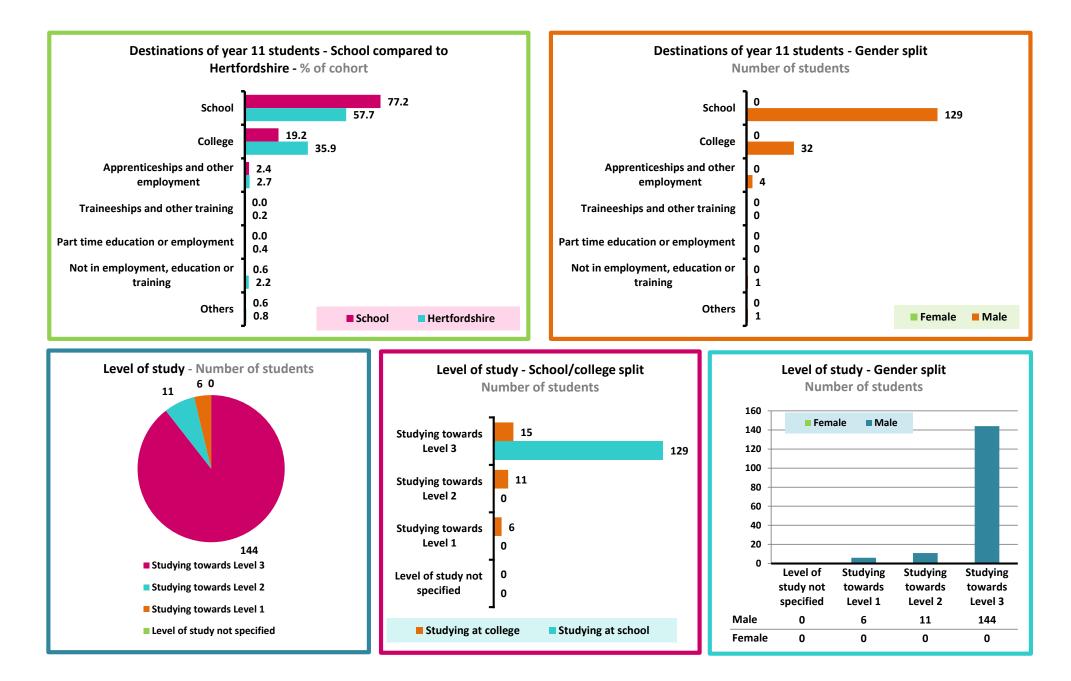

## Charts showing data about the choices made by your 2023 year 11 students

| ACTIVITY SURVEY 2023 - Year 11                                             |        |          | In Learning % |        | 98.8        |
|----------------------------------------------------------------------------|--------|----------|---------------|--------|-------------|
| Bishops Stortford High School                                              | Female | Male     | M/F TOT       | LDD    | %           |
| Within FTE School leading to:                                              | 0      | 129      | 129           | 4      | 77.2        |
| GCE AS/A2/IB course                                                        | 0<br>0 | 129<br>0 | 129<br>0      | 4<br>0 | 77.2<br>0.0 |
| Vocational Crse NVQ 3 or equivalent<br>Vocational Crse NVQ 2 or equivalent | 0      | 0        | 0             | 0      | 0.0         |
| Vocational Crse NVQ 2 or equivalent                                        | 0      | 0        | 0             | 0      | 0.0         |
| GCSE Course                                                                | 0      | 0        | 0             | 0      | 0.0         |
| Other courses incl SEN courses                                             | 0      | 0        | 0             | 0      | 0.0         |
| Continuation on 2 yr course                                                | 0      | 0        | 0             | 0      | 0.0         |
| Within FTE FE College leading to:                                          | 0      | 32       | 32            | 10     | 19.2        |
| GCE AS/A2/IB course                                                        | 0      | 0        | 0             | 0      | 0.0         |
| Vocational Crse NVQ 3 or equivalent                                        | 0      | 15       | 15            | 3      | 9.0         |
| Vocational Crse NVQ 2 or equivalent                                        | 0      | 11       | 11            | 4      | 6.6         |
| Vocational Crse NVQ 1 or equivalent                                        | 0      | 6        | 6             | 3      | 3.6         |
| GCSE Course                                                                | 0      | 0        | 0             | 0      | 0.0         |
| Other courses incl SEN courses                                             | 0      | 0        | 0             | 0      | 0.0         |
| Continuation on 2 yr course                                                | 0      | 0        | 0             | 0      | 0.0         |
|                                                                            |        |          |               |        |             |
| Higher Education qualification                                             | 0      | 0        | 0             | 0      | 0.0         |
| Gap Year Students/Travelling                                               | 0      | 0        | 0             | 0      | 0.0         |
| Fraining (non-emp) TOTAL                                                   | 0      | 0        | 0             | 0      | 0.0         |
| Found Mod Apprenticeship                                                   | 0      | 0        | 0             | 0      | 0.0         |
| Other Gov Supported Training                                               | 0      | 0        | 0             | 0      | 0.0         |
| Traineeships                                                               | 0      | 0        | 0             | 0      | 0.0         |
| Other Funded Trng eg Foundation Learning                                   | 0      | 0        | 0             | 0      | 0.0         |
| Employment TOTAL                                                           | 0      | 4        | 4             | 0      | 2.4         |
| Advanced Modern Apprenticeship                                             | 0      | 2        | 2             | 0      | 1.2         |
| Foundation Modern Apprenticeship                                           | 0      | 0        | 0             | 0      | 0.0         |
| With accredited training                                                   | 0      | 2        | 2             | 0      | 1.2         |
| With structured non accredited training                                    | 0      | 0        | 0             | 0      | 0.0         |
| No formal training                                                         | 0      | 0        | 0             | 0      | 0.0         |
| Internship/Working not for Reward                                          | 0      | 0        | 0             | 0      | 0.0         |
| Voluntary and Part time Activities                                         | 0      | 0        | 0             | 0      | 0.0         |
| Part Time Education                                                        | 0      | 0        | 0             | 0      | 0.0         |
| Part Time Employment                                                       | 0      | 0        | 0             | 0      | 0.0         |
| NEET                                                                       | 0      | 1        | 1             | 0      | 0.6         |
| NEET - seeking work or training                                            | 0      | 1        | 1             | 0      | 0.6         |
| NEET - voluntary/internships/PDOs                                          | 0      | 0        | 0             | 0      | 0.0         |
| Not Available to the labour market                                         | 0      | 0        | 0             | 0      | 0.0         |
| Supporting family - young carers                                           | 0      | 0        | 0             | 0      | 0.0         |
| Supporting family - teenage parents                                        | 0      | 0        | 0             | 0      | 0.0         |
| Illness                                                                    | 0      | 0        | 0             | 0      | 0.0         |
| Pregnancy                                                                  | 0      | 0        | 0             | 0      | 0.0         |
| Custodial Sentence                                                         | 0      | 0        | 0             | 0      | 0.0         |
| Asylum Seekers without Citizenship                                         | 0      | 0        | 0             | 0      | 0.0         |
| Other Reason                                                               | 0      | 0        | 0             | 0      | 0.0         |
| Others                                                                     | 0      | 1        | 1             | 0      | 0.6         |
| Moved out of area                                                          | 0      | 1        | 1             | 0      | 0.6         |
| No response                                                                | 0      | 0        | 0             | 0      | 0.0         |
| Refused to Participate in Survey                                           | 0      | 0        | 0             | 0      | 0.0         |
| Survey Total                                                               | 0      | 167      | 167           | 14     | 100.        |
| SOC breakdown for those in training and employment                         |        |          |               |        |             |
| Managerial/professional                                                    | 0      | 0        | 0             | 0      | 0.0         |
| Clerical/secretarial                                                       | 0      | 0        | 0             | 0      | 0.0         |
| Skilled construction                                                       | 0      | 1        | 1             | 0      | 0.6         |
| Skilled engineering                                                        | 0      | 1        | 1             | 0      | 0.6         |
| Electrical/electronic                                                      | 0      | 0        | 0             | 0      | 0.0         |
| Metal forming trades                                                       | 0      | 0        | 0             | 0      | 0.0         |
| Vehicle trades                                                             | 0      | 1        | 1             | 0      | 0.6         |
| Textile/garments trades                                                    | 0      | 0        | 0             | 0      | 0.0         |
| Other skilled trades                                                       | 0      | 0        | 0             | 0      | 0.0         |
| Protective service occs                                                    | 0      | 0        | 0             | 0      | 0.0         |
| Catering occs                                                              | 0      | 0        | 0             | 0      | 0.0         |
| Health care occs                                                           | 0      | 0        | 0             | 0      | 0.0         |
| Childcare & related occs                                                   | 0      | 0        | 0             | 0      | 0.0         |
| Hairdressing & related occs                                                | 0      | 0        | 0             | 0      | 0.0         |
| Other personal service occs                                                | 0      | 0        | 0             | 0      | 0.0         |
| Sales occs                                                                 | 0      | 0        | 0             | 0      | 0.0         |
| Plant/machine ops                                                          | 0      | 0        | 0             | 0      | 0.0         |
| Agric/forestry/fishing occcs                                               | 0      | 0        | 0             | 0      | 0.0         |
| Labouring/unskilled industrial                                             | 0      | 0        | 0             | 0      | 0.0         |
| Mail workers                                                               | 0      | 0        | 0             | 0      | 0.0         |
| Unskilled service sector                                                   | 0      | 0        | 0             | 0      | 0.0         |
| Other elementary occs                                                      | 0      | 1        | 1             | 0      | 0.6         |
| Unknown occupations                                                        | 0      | 0        | 0             | 0      | 0.0         |
|                                                                            |        |          |               |        |             |